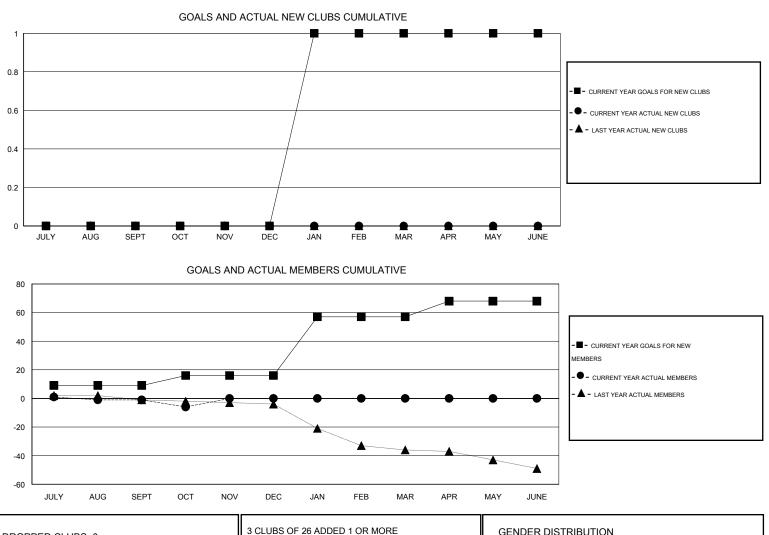

## Gary Wong LOCATION IDAHO $\mathsf{GMT} \; \mathsf{CA} \; 1$ GMT: Clubs Members RESULTS FOR 2014-2015 RESULTS FOR 2014-2015 NEW CLUB NEW CLUBS DROPPED NET NEW MEMBER CHARTER AND DROPPED NET QUARTER QUARTER GOAL CLUBS GAIN/LOSS GOAL NEW MEMBERS MEMBERS GAIN/LOSS ADDED 0 0 0 0 9 3 4 -1 JULY/AUG/SEPT JULY/AUG/SEPT 7 0 0 0 0 7 2 -5 OCT/NOV/DEC OCT/NOV/DEC 0 0 0 41 0 0 0 1 JAN/FEB/MAR JAN/FEB/MAR 0 0 0 0 0 0 0 11 APR/MAY/JUNE APR/MAY/JUNE

| DROPPED CLUBS: 0           |            | 3 CLUBS OF 26 ADDED 1 OR MORE<br>NEW MEMBERS | GENDER DISTRIBU       | <u>TION</u><br>287 (63.08%) |           |
|----------------------------|------------|----------------------------------------------|-----------------------|-----------------------------|-----------|
| DROPPED MEMBERS            |            |                                              | FEMALE                | 168 (36.92%)                |           |
| DECEASED<br>CLUB CANCELLED | 2<br>0     | ASSESSMENT DATA                              | FAMILY UNIT MEMBERS   |                             | 133<br>62 |
| OTHER<br>TOTAL             | 9<br>11    |                                              | NON-HEAD OF HOUSEHOLD | )                           | 71        |
|                            | - <b>-</b> |                                              |                       |                             |           |